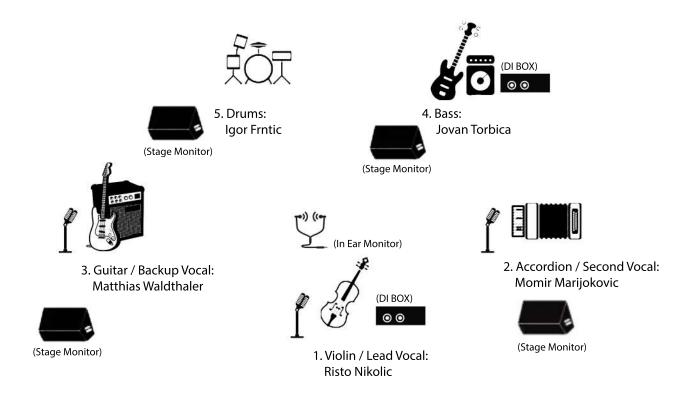

## FRONT (Audience)

1. Violin / Main Vocal:

Brings: Acoustic Violin, Active DI-Box (XLR), In Ear Monitor

Needs: 1x Vocal Mic

2. Accordion / Second Vocal:

Brings: Acoustic Accordion, Right Hand Wireless Mic System, Left Hand XLR Cable Mic (needs Phantom)

Needs: 1x Vocal Mic, 1x Monitor Box, 1x XLR Cable

3. E-Guitar / Choir Vocal:

Brings: E-Guitar

Needs: Guitar Amp, 1x Amp Mic, 1x Vocal Mic, 1x Monitor Box

4. E-Bass: Brings: E-Bass

Needs: Bass Amp, DI BOX, 1x Monitor Box

5. Drums:

Brings: The Trigger

Needs: Full Drum Set, 2x Jack Cables, 2x DI-Box for the Trigger (Stereo Out), 1x Monitor Box

Food & Drinks: 5x Regular Food+ Beer and Water Backstage

hotelbalkanband@gmail.com +4368181952458